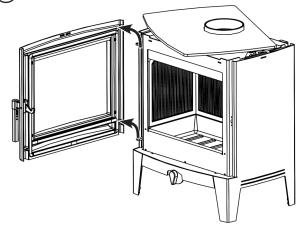

- Pre-Installation - Removing the Door

To release the pin, retract the barb using flat pliers and pull the pin upwards.

7 Futura

Huntingdon

Replace in reverse order.