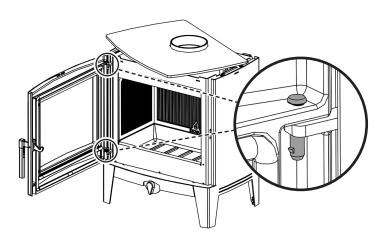

- Pre-Installation - Removing the Door

To release the pin, retract the barb using flat pliers and pull the pin upwards.

7 Futura

Huntingdon

Replace in reverse order.