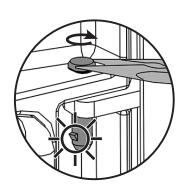

- Pre-Installation - Removing the Door

To release the pin, retract the barb using flat pliers and pull the pin upwards.

7 Futura

Huntingdon

Replace in reverse order.