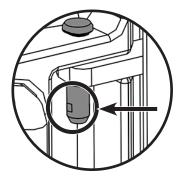

- Pre-Installation - Removing the Door

To release the pin, retract the barb using flat pliers and pull the pin upwards.

7 Futura

Huntingdon

Replace in reverse order.