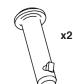

- Pre-Installation - Removing the Door

To release the pin, retract the barb using flat pliers and pull the pin upwards.

7 Futura

Huntingdon

Replace in reverse order.