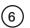

- Pre-Installation - Removing the Door

To release the pin, retract the barb using flat pliers and pull the pin upwards.

7 Futura

Huntingdon

Replace in reverse order.