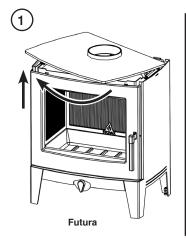

- Pre-Installation - Removing the Door

To release the pin, retract the barb using flat pliers and pull the pin upwards.

7 Futura

Huntingdon

Replace in reverse order.