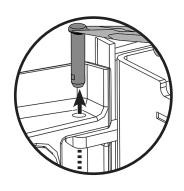

- Pre-Installation - Removing the Door

To release the pin, retract the barb using flat pliers and pull the pin upwards.

7 Futura

Huntingdon

Replace in reverse order.