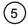

- Pre-Installation - Removing the Door

To release the pin, retract the barb using flat pliers and pull the pin upwards.

7 Futura

Huntingdon

Replace in reverse order.