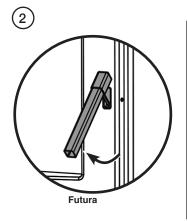

- Pre-Installation - Removing the Door

To release the pin, retract the barb using flat pliers and pull the pin upwards.

7 Futura

Huntingdon

Replace in reverse order.