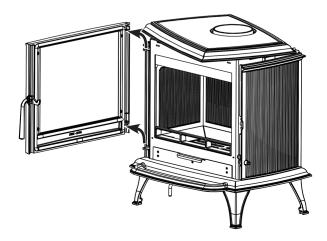

- Pre-Installation - Removing the Door

To release the pin, retract the barb using flat pliers and pull the pin upwards.

7 Futura

Huntingdon

Replace in reverse order.