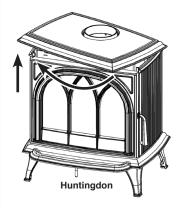

- Pre-Installation - Removing the Door

To release the pin, retract the barb using flat pliers and pull the pin upwards.

7 Futura

Huntingdon

Replace in reverse order.