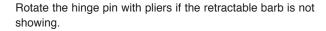

- Pre-Installation - Removing the Door

To release the pin, retract the barb using flat pliers and pull the pin upwards.

7 Futura

Huntingdon

Replace in reverse order.