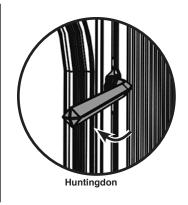

- Pre-Installation - Removing the Door

To release the pin, retract the barb using flat pliers and pull the pin upwards.

7 Futura

Huntingdon

Replace in reverse order.