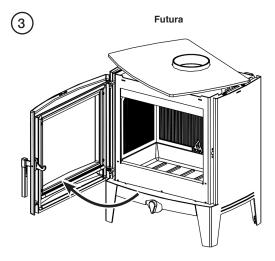

- Pre-Installation - Removing the Door

To release the pin, retract the barb using flat pliers and pull the pin upwards.

7 Futura

Huntingdon

Replace in reverse order.