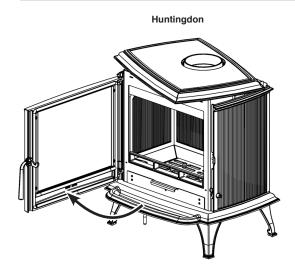

- Pre-Installation - Removing the Door

To release the pin, retract the barb using flat pliers and pull the pin upwards.

7 Futura

Huntingdon

Replace in reverse order.